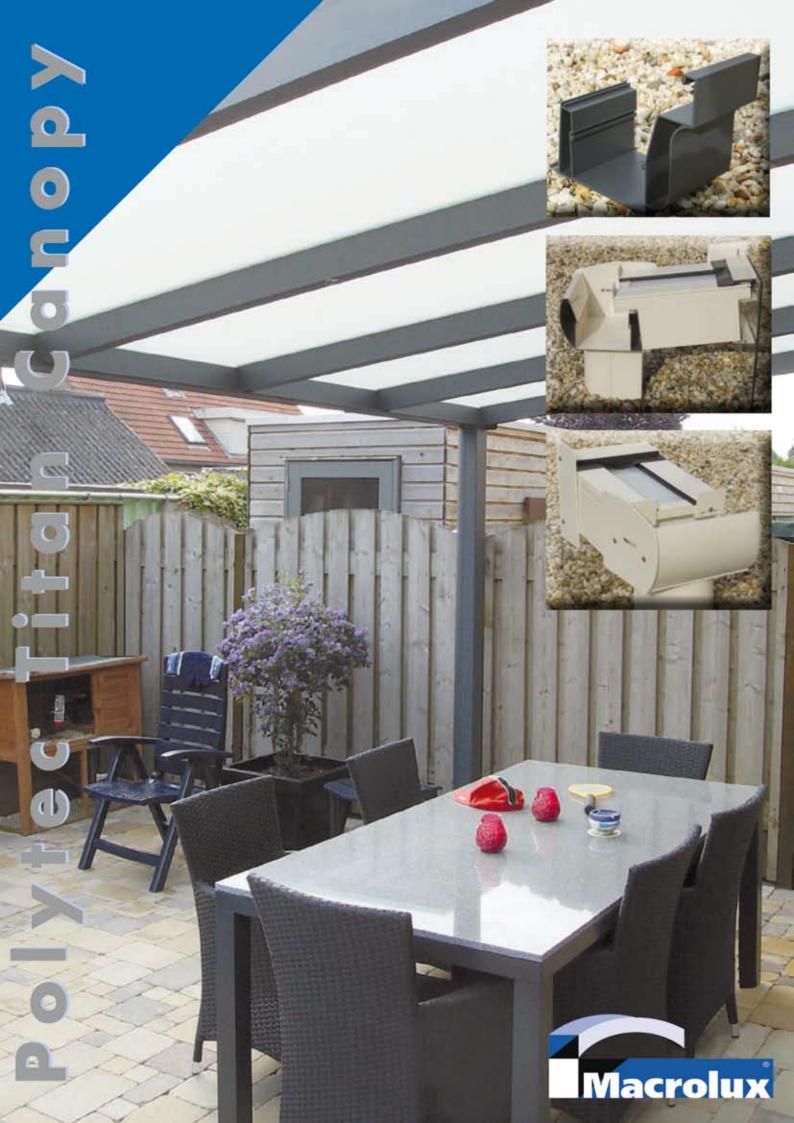

#### **Designed to appeal**

You can give your Titan the look you desire with a half round or a Victorian gutter, plain or performance roofing materials, and a choice of structural colours.

### **Elegance**

Smooth finishing without screws. A clever invisible water discharge integrated into the legs.

#### **Sun Protection**

Can be fitted with the latest sun protection roofing or sunscreen systems.