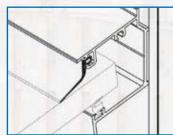

### **Elegance**

Smooth finishing without screws. A clever invisible water discharge integrated into the legs.