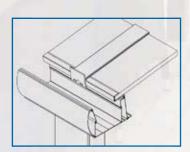

### **Elegance**

Smooth finishing without screws. A clever invisible water discharge integrated into the legs.