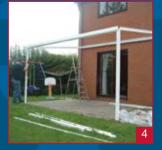

Maxiport is a complete self supporting canopy glazing system. Made entirely from structural aluminium profiles which are powder 

Simple and quick to install in less coated providing strength and durability. The polycarbonate glazing *Clip fit unbreakable multiwall* panels (available in clear or opal finish) are virtually unbreakable and have a unique 'clip fit' edge detail.

Maxiport canopies have been specifically designed for speed of installation and can be installed in less than a day. The system is very versatile with only a minimum number of components which can produce standard lean-to canopies to large multi pitch canopy glazing. System guaranteed for 10 years It provides an attractive, functional and cost effective long term solution for all domestic and commercial applications.

## **DOMESTIC APPLICATIONS**

- CAR PORTS CARAVAN PORTS
- PATIO COVER CHILDRENS PLAY AREA
- GARDEN LEAN-TO GARDEN FURNITURE

COVER • GARDEN POND COVER

• COVERED WALKWAY BETWEEN HOUSES