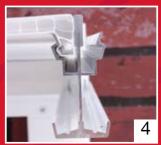

- CAR PORTS CARAVAN PORTS
- PATIO COVER CHILDRENS PLAY AREA
- GARDEN LEAN-TO GARDEN FURNITURE

COVER • GARDEN POND COVER

• COVERED WALKWAY BETWEEN HOUSES

# **COMMERCIAL APPLICATIONS**

- SMOKING CANOPIES LOADING BAY
- CANOPIES WALKWAY CANOPIES •
- **CUSTOMER WAITING AREA CANOPIES**
- ENTRANCE CANOPIES SHOP FRONT
- CANOPIES CAFÉ CANOPIES

- STORAGE AREA CANOPIES
- DESPATCH/DELIVERY BAY CANOPIES •

SCHOOL PLAY AREA CANOPIES • GARDEN

**CENTRE CANOPIES** • QUEUING CANOPIES

BIKE SHELTER CANOPIES



#### **Box Gutter Detail**



wall as a box gutter

#### **Eaves Beam Gutter**



into post

## Valley Gutter Detail



Eaves Beam Gutter in back to back application

## **Ridge Detail**



Wall plate back to back forming ridge application

#### **Wall Plate Detail**



## **Clip-Fit panels**



Easy to install Clip-Fit P.C. panels

### **Post Base Fixing**



Variable post fixing allows water drainage



Wall plate fixed to wall









**FIX WALLPLATE** 

**FIX POST TO EAVES BEAM GUTTER** 



**DRILL RAINWATER HOLE** 



MAIN FRAME ERECTED



PANEL NOTCHING



**END CLOSURE FITTING** 



PANEL INSTALLATION



**CLIP FIT GLAZING BAR** INSTALLATION



**EAVES BEAM FIX TO POST** 



**FIX BASE BRACKET** 

Maxiport standard modular canopy sizes

|            | Width  |          |        |        |          |        |
|------------|--------|----------|--------|--------|----------|--------|
| Projection | 3035mm | 3642mm   | 4250mm | 4856mm | 5463mm   | 6070mm |
| 1.6m       | 1      | ✓        | ✓      | ✓      | ✓        | 1      |
| 2.1m       | 1      | ✓        | ✓      | ✓