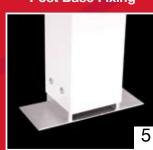

### **Post Base Fixing**

Variable post fixing allows water drainage

Wall plate fixed to wall

**FIX WALLPLATE** 

**FIX POST TO EAVES BEAM GUTTER** 

**DRILL RAINWATER HOLE** 

MAIN FRAME ERECTED

PANEL NOTCHING