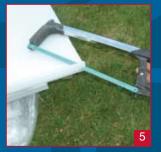

### **Post Base Fixing**

Variable post fixing allows water drainage

Wall plate fixed to wall

**FIX WALLPLATE** 

**FIX POST TO EAVES BEAM GUTTER** 

**DRILL RAINWATER HOLE** 

MAIN FRAME ERECTED

PANEL NOTCHING

**END CLOSURE FITTING** 

PANEL INSTALLATION

**CLIP FIT GLAZING BAR** INSTALLATION

**EAVES BEAM FIX TO POST** 

**FIX BASE BRACKET** 

Maxiport standard modular canopy sizes

|            | Width  |          |        |        |          |        |
|------------|--------|----------|--------|--------|----------|--------|
| Projection | 3035mm | 3642mm   | 4250mm | 4856mm | 5463mm   | 6070mm |
| 1.6m       | 1      | ✓        | ✓      | ✓      | ✓        | 1      |
| 2.1m       | 1      | ✓        | ✓      | ✓      | ✓        | 1      |
| 2.6m       | 1      | ✓        | ✓      | ✓      | ✓        | 1      |
| 3.1m       | /      | <b>√</b> | /      | /      | <b>√</b> | 1      |