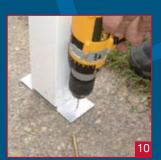

### **Post Base Fixing**

Variable post fixing allows water drainage

Wall plate fixed to wall

**FIX WALLPLATE** 

**FIX POST TO EAVES BEAM GUTTER** 

**DRILL RAINWATER HOLE** 

MAIN FRAME ERECTED

PANEL NOTCHING

**END CLOSURE FITTING** 

PANEL INSTALLATION

**CLIP FIT GLAZING BAR** INSTALLATION

**EAVES BEAM FIX TO POST** 

**FIX BASE BRACKET** 

Maxiport standard modular canopy sizes

|            | Width  |          |        |        |          |        |
|------------|--------|----------|--------|--------|----------|--------|
| Projection | 3035mm | 3642mm   | 4250mm | 4856mm | 5463mm   | 6070mm |
| 1.6m       | 1      | ✓        | ✓      | ✓      | ✓        | 1      |
| 2.1m       | 1      | ✓        | ✓      | ✓      | ✓        | 1      |
| 2.6m       | 1      | ✓        | ✓      | ✓      | ✓        | 1      |
| 3.1m       | /      | <b>√</b> | /      | /      | <b>√</b> | 1      |