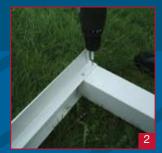

## **Ridge Detail**

Wall plate back to back forming ridge application

### **Post Base Fixing**

Variable post fixing allows water drainage

Wall plate fixed to wall

**FIX WALLPLATE** 

**FIX POST TO EAVES BEAM GUTTER** 

**DRILL RAINWATER HOLE** 

MAIN FRAME ERECTED

PANEL NOTCHING