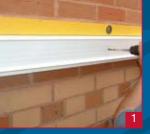

#### **Wall Plate Detail**

### **Post Base Fixing**

Variable post fixing allows water drainage

Wall plate fixed to wall

**FIX WALLPLATE** 

**FIX POST TO EAVES BEAM GUTTER** 

**DRILL RAINWATER HOLE** 

MAIN FRAME ERECTED

PANEL NOTCHING