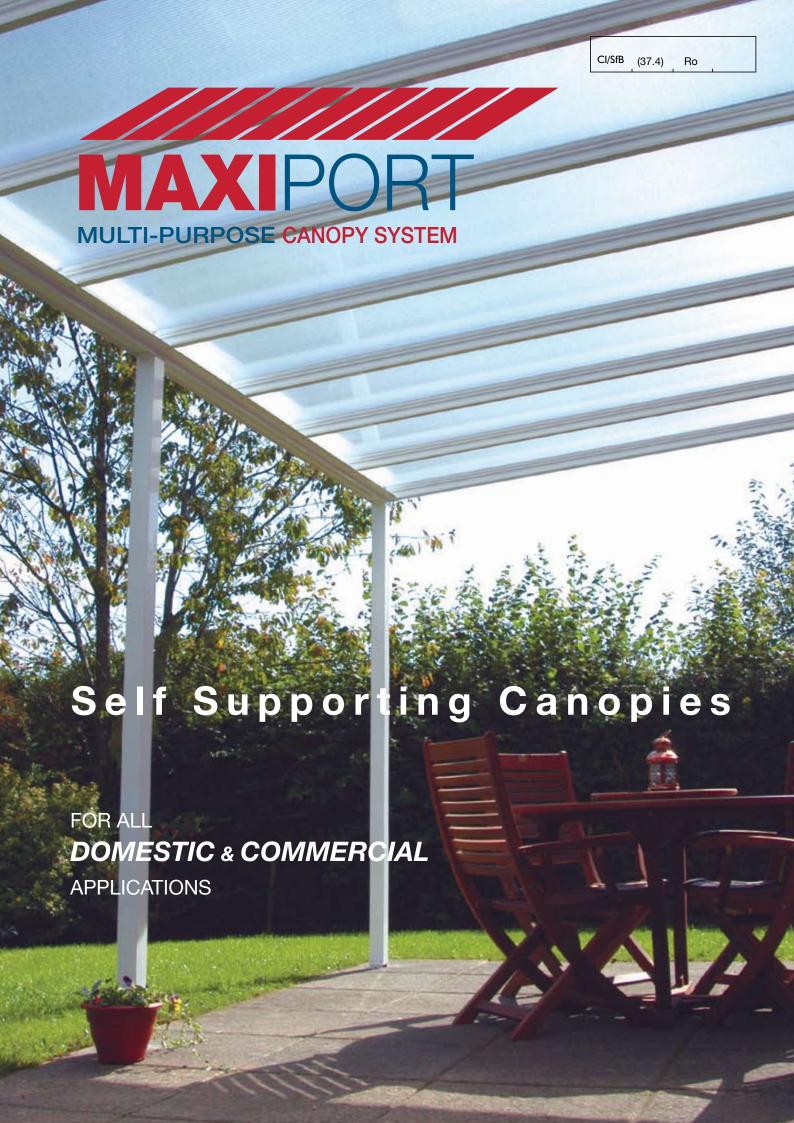

Maxiport is a complete self supporting canopy glazing system. Made entirely from structural aluminium profiles which are powder 

Simple and quick to install in less coated providing strength and durability. The polycarbonate glazing *Clip fit unbreakable multiwall* panels (available in clear or opal finish) are virtually unbreakable and have a unique 'clip fit' edge detail.

Maxiport canopies have been specifically designed for speed of installation and can be installed in less than a day. The system is very versatile with only a minimum number of components which can produce standard lean-to canopies to large multi pitch canopy glazing. System guaranteed for 10 years It provides an attractive, functional and cost effective long term solution for all domestic and commercial applications.