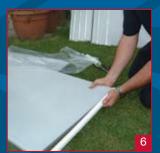

## **Clip-Fit panels**

Easy to install Clip-Fit P.C. panels

**END CLOSURE FITTING** 

PANEL INSTALLATION

**CLIP FIT GLAZING BAR** INSTALLATION

**EAVES BEAM FIX TO POST** 

**FIX BASE BRACKET** 

Maxiport standard modular canopy sizes

|            | Width  |          |        |        |          |        |
|------------|--------|----------|--------|--------|----------|--------|
| Projection | 3035mm | 3642mm   | 4250mm | 4856mm | 5463mm   | 6070mm |
| 1.6m       | 1      | ✓        | ✓      | ✓      | ✓        | 1      |
| 2.1m       | 1      | ✓        | ✓      | ✓      | ✓        | 1      |
| 2.6m       | 1      | ✓        | ✓      | ✓      | ✓        | 1      |
| 3.1m       | /      | <b>√</b> | /      | /      | <b>√</b> | 1      |