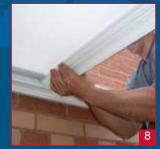

## **Ridge Detail**

Wall plate back to back forming ridge application

#### **Wall Plate Detail**