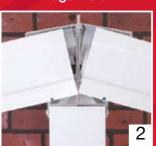

required.
- Wide range of modular sizes available - No on-site fabrication



## **DOMESTIC APPLICATIONS**

- CAR PORTS CARAVAN PORTS
- PATIO COVER CHILDRENS PLAY AREA
- GARDEN LEAN-TO GARDEN FURNITURE

COVER • GARDEN POND COVER

• COVERED WALKWAY BETWEEN HOUSES

# **COMMERCIAL APPLICATIONS**

- SMOKING CANOPIES LOADING BAY
- CANOPIES WALKWAY CANOPIES •
- **CUSTOMER WAITING AREA CANOPIES**
- ENTRANCE CANOPIES SHOP FRONT
- CANOPIES CAFÉ CANOPIES

- STORAGE AREA CANOPIES
- DESPATCH/DELIVERY BAY CANOPIES •

SCHOOL PLAY AREA CANOPIES • GARDEN

**CENTRE CANOPIES** • QUEUING CANOPIES

BIKE SHELTER CANOPIES



#### **Box Gutter Detail**



wall as a box gutter

#### **Eaves Beam Gutter**



into post

## Valley Gutter Detail



Eaves Beam Gutter in back to back application

## **Ridge Detail**



Wall plate back to back forming ridge application

#### **Wall Plate Detail**



## **Clip-Fit panels**



Easy to install Clip-Fit P.C. panels

### **Post Base Fixing**



Variable post fixing allows water drainage



Wall plate fixed to wall









**FIX WALLPLATE** 

**FIX POST TO EAVES BEAM GUTTER** 



**DRILL RAINWATER HOLE** 



MAIN FRAME ERECTED



PANEL NOTCHING



**END CLOSURE FITTING** 



PANEL INSTALLATION



**CLIP FIT GLAZING BAR** INSTALLATION



**EAVES BEAM FIX TO POST** 



**FIX BASE BRACKET** 

Maxiport standard modular canopy sizes

|            | Width  |          |        |        |          |        |
|------------|--------|----------|--------|--------|----------|--------|
| Projection | 3035mm | 3642mm   | 4250mm | 4856mm | 5463mm   | 6070mm |
| 1.6m       |