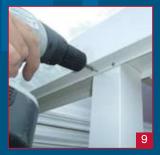

### **Post Base Fixing**

Variable post fixing allows water drainage

Wall plate fixed to wall

**FIX WALLPLATE** 

**FIX POST TO EAVES BEAM GUTTER** 

**DRILL RAINWATER HOLE** 

MAIN FRAME ERECTED

PANEL NOTCHING

**END CLOSURE FITTING** 

PANEL INSTALLATION

**CLIP FIT GLAZING BAR** INSTALLATION

**EAVES BEAM FIX TO POST** 

**FIX BASE BRACKET** 

Maxiport standard modular canopy sizes

|            | Width  |          |        |        |          |        |
|------------|--------|----------|--------|--------|----------|--------|
| Projection | 3035mm | 3642mm   | 4250mm | 4856mm | 5463mm   | 6070mm |
| 1.6m       | 1      | ✓        | ✓      | ✓      | ✓        | 1      |
| 2.1m       | 1      | ✓        | ✓      | ✓      | ✓        | 1      |
| 2.6m       | 1      | ✓        | ✓      | ✓      | ✓        | 1      |
| 3.1m       | /      | <b>√</b> | /      | /      | <b>√</b> | 1      |