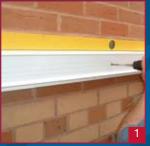

BETWEEN HOUSES

# **COMMERCIAL APPLICATIONS**

- SMOKING CANOPIES LOADING BAY
- CANOPIES WALKWAY CANOPIES •
- **CUSTOMER WAITING AREA CANOPIES**
- ENTRANCE CANOPIES SHOP FRONT
- CANOPIES CAFÉ CANOPIES

- STORAGE AREA CANOPIES
- DESPATCH/DELIVERY BAY CANOPIES •

SCHOOL PLAY AREA CANOPIES • GARDEN

**CENTRE CANOPIES** • QUEUING CANOPIES

BIKE SHELTER CANOPIES



#### **Box Gutter Detail**



wall as a box gutter

#### **Eaves Beam Gutter**



into post

## Valley Gutter Detail



Eaves Beam Gutter in back to back application

## **Ridge Detail**



Wall plate back to back forming ridge application

#### **Wall Plate Detail**



## **Clip-Fit panels**



Easy to install Clip-Fit P.C. panels

### **Post Base Fixing**



Variable post fixing allows water drainage



Wall plate fixed to wall









**FIX WALLPLATE** 

**FIX POST TO EAVES BEAM GUTTER** 



**DRILL RAINWATER HOLE** 



MAIN FRAME ERECTED



PANEL NOTCHING



**END CLOSURE FITTING** 



PANEL INSTALLATION



**CLIP FIT GLAZING BAR** INSTALLATION



**EAVES BEAM FIX TO POST** 



**FIX BASE BRACKET** 

Maxiport standard modular canopy sizes

|            | Width  |          |        |        |          |        |
|------------|--------|----------|--------|--------|----------|--------|
| Projection | 3035mm | 3642mm   | 4250mm | 4856mm | 5463mm   | 6070mm |
| 1.6m       | 1      | ✓        | ✓      | ✓      | ✓        | 1      |
| 2.1m       | 1      | ✓        | ✓      | ✓      | ✓        | 1      |
| 2.6m       | 1      | ✓        | ✓      | ✓      | ✓        | 1      |
| 3.1m       | /      | <b>√</b> | /      |